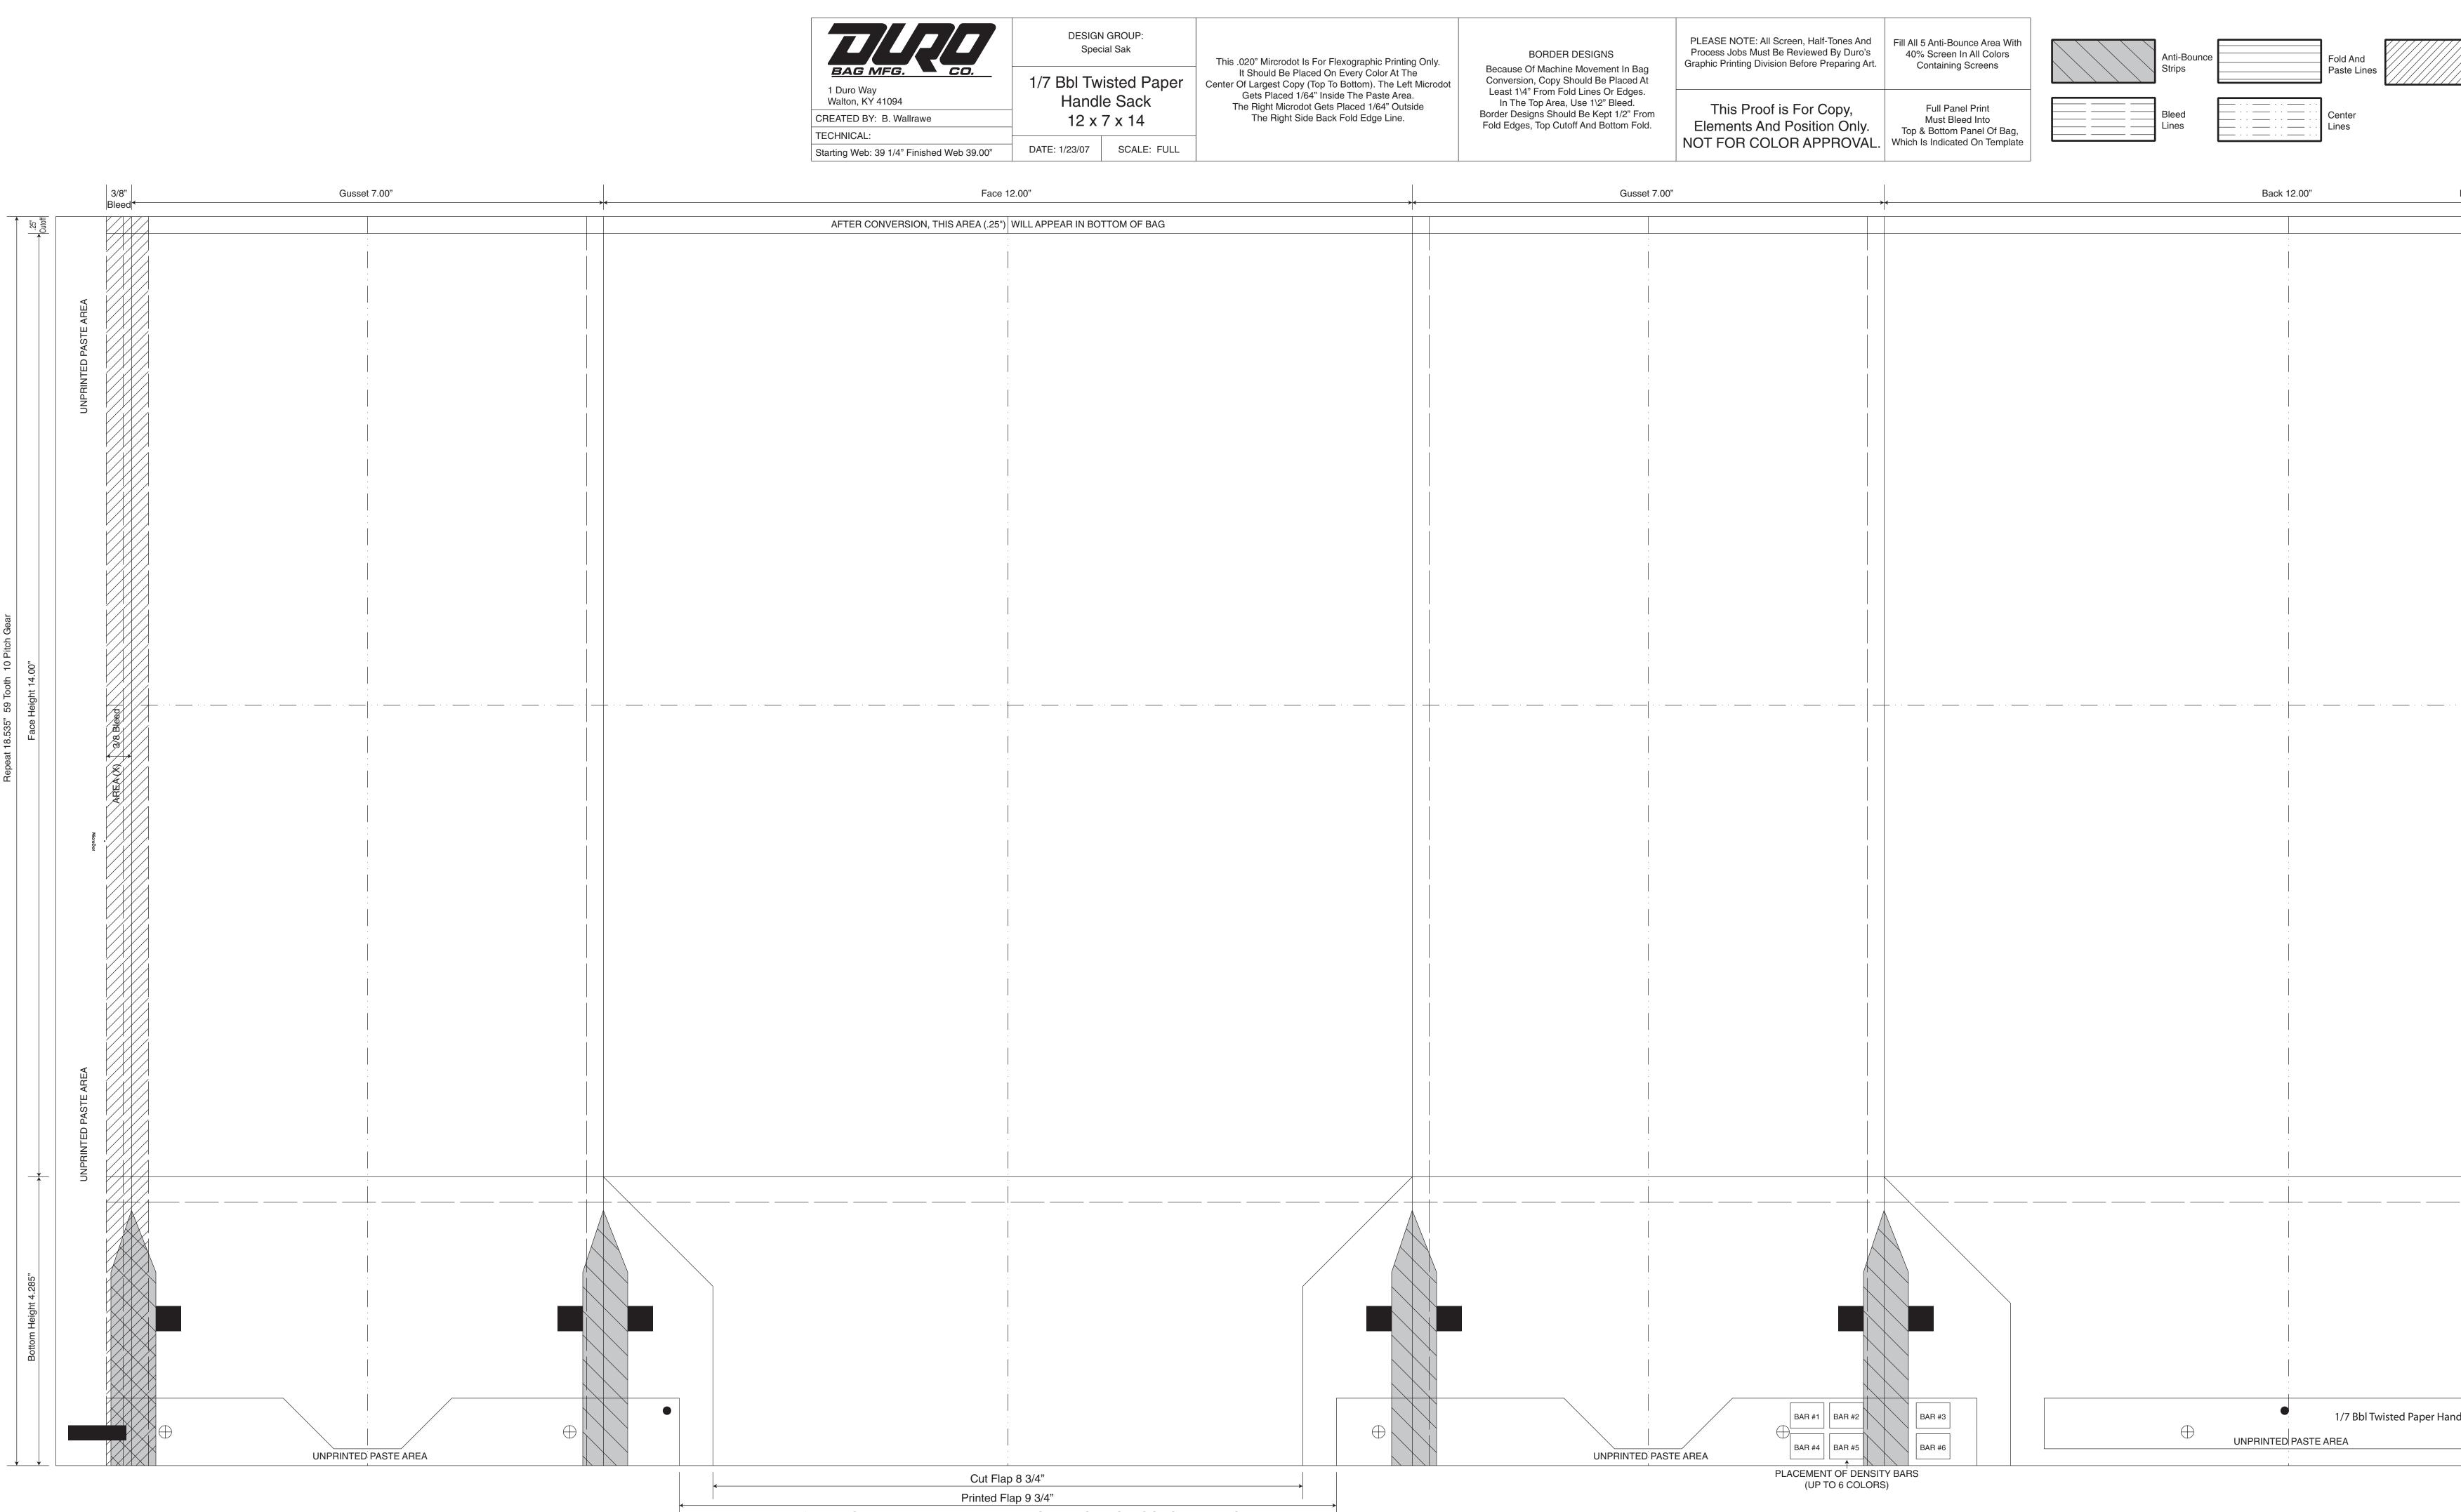

This Proof is For Copy, Elements And Position Only. NOT FOR COLOR APPROVAL.

| Bleed Copy Must<br>Extend To this Line | t Any Copy /<br>e. Line Will No | Above This<br>ot Be Seen. | P                     | Final Art For<br>lates Should Stop              |
|----------------------------------------|---------------------------------|---------------------------|-----------------------|-------------------------------------------------|
| •                                      |                                 |                           |                       | <ul> <li>At This<br/>Back Fold Line.</li> </ul> |
|                                        | N                               | <b>/</b>                  |                       | TOP<br>CUTOFF                                   |
|                                        |                                 |                           |                       | TRIM                                            |
|                                        |                                 |                           |                       | LINE                                            |
|                                        |                                 |                           |                       |                                                 |
|                                        |                                 |                           |                       |                                                 |
|                                        |                                 |                           |                       |                                                 |
|                                        |                                 |                           |                       |                                                 |
|                                        |                                 |                           |                       |                                                 |
|                                        |                                 |                           |                       |                                                 |
|                                        |                                 |                           |                       |                                                 |
|                                        |                                 |                           |                       |                                                 |
|                                        |                                 |                           |                       |                                                 |
|                                        |                                 |                           |                       |                                                 |
|                                        |                                 |                           |                       |                                                 |
|                                        |                                 |                           |                       |                                                 |
|                                        |                                 |                           |                       |                                                 |
|                                        |                                 |                           |                       |                                                 |
|                                        |                                 |                           |                       |                                                 |
|                                        |                                 |                           |                       |                                                 |
|                                        |                                 |                           |                       |                                                 |
|                                        |                                 |                           |                       |                                                 |
| · · · · · · _                          |                                 |                           |                       |                                                 |
|                                        |                                 |                           |                       |                                                 |
|                                        |                                 |                           | ¥ X                   |                                                 |
|                                        |                                 |                           |                       |                                                 |
|                                        |                                 |                           | ¥<br>Y                |                                                 |
|                                        |                                 |                           |                       |                                                 |
|                                        |                                 |                           | A A A A               | 5                                               |
|                                        |                                 |                           |                       |                                                 |
|                                        |                                 |                           | CAT                   |                                                 |
|                                        |                                 |                           | ANNA                  |                                                 |
|                                        |                                 |                           |                       |                                                 |
|                                        |                                 |                           | 0<br>H<br>H<br>H<br>H |                                                 |
|                                        |                                 |                           |                       |                                                 |
|                                        |                                 |                           | SH                    |                                                 |
|                                        |                                 |                           |                       |                                                 |
|                                        |                                 |                           | J                     |                                                 |
|                                        |                                 |                           |                       |                                                 |
|                                        |                                 |                           |                       |                                                 |
|                                        |                                 |                           |                       |                                                 |
|                                        |                                 |                           |                       |                                                 |
|                                        |                                 |                           |                       |                                                 |
|                                        |                                 |                           |                       |                                                 |
|                                        |                                 |                           |                       |                                                 |
|                                        |                                 |                           |                       |                                                 |
|                                        |                                 |                           |                       |                                                 |
|                                        |                                 |                           |                       |                                                 |
|                                        |                                 |                           |                       |                                                 |
|                                        |                                 | -                         |                       |                                                 |
|                                        |                                 |                           |                       |                                                 |
|                                        |                                 |                           |                       |                                                 |
|                                        |                                 |                           |                       |                                                 |
| ]                                      |                                 | [                         |                       |                                                 |
| indle Sack                             |                                 | ID #                      |                       |                                                 |
|                                        |                                 | Color                     |                       |                                                 |
|                                        |                                 |                           |                       |                                                 |
|                                        |                                 |                           |                       |                                                 |