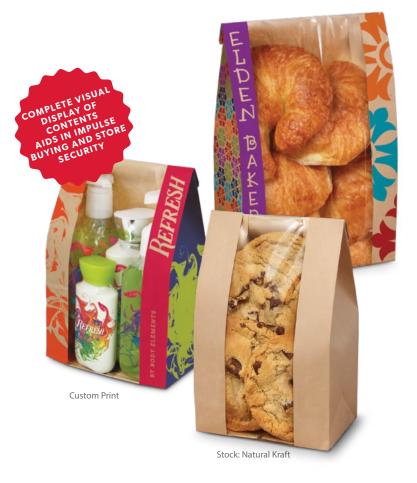

## C-Thru® Display Bags

## BY BAGCRAFT®

Our innovative C-Thru® Display Bags are the prefect balance of product visibility and branding impact. The wide-view panel window focuses consumers eye on the product to increase impulse sales.

## **PERFORMANCE FEATURES**

- Extends product freshness when bag is sealed
- Innovative vertical window runs the entire length of the bag to provide a full view of the contents
- Offered in two convenient sizes for a wide range of merchandising needs
- Custom prints available!